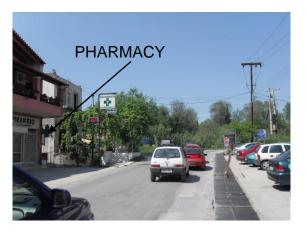

<u>0.9 Kms</u>. At the traffic lights turn right so the BP Garage/Karcher car wash is on your left and follow the signs for PELEKAS. Follow the road to the bottom you will see a pharmacy on the left hand side and you will come to a T junction.