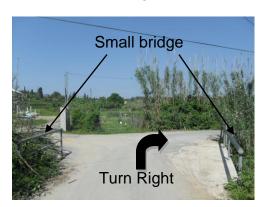

**7.1 Kms.** Follow the country lane turning right at the small bridge. Follow the road until you are at the top of a steep hill. Bear left and you will see two villas on the right. Follow this road to the right and go straight ahead.