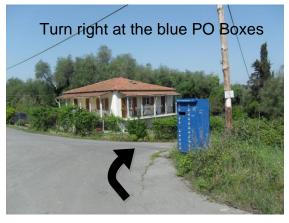

**6.3 Kms.** LANDMARK: The road will turn into a short dual carriageway with a few palm trees and shrubs and you will pass the "Skorpion" Butcher on the left. You will go around a series of bends.

6.8 Kms. Follow the Road as it bends passing a pink house which is set down on the right hand side. Slow down here as you will soon be turning right. Immediately turn right at the blue P.O. boxes (Be careful not to go past it as the turning appears very quickly and is easy to miss) onto a small country lane. Be careful driving down this road as there are a series of bends with blind spots (a small beep of the horn is useful to alert oncoming traffic at bends).