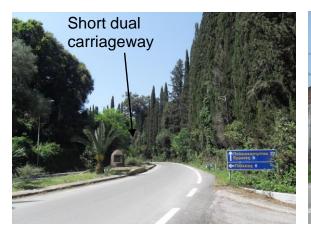

**6.3 Kms.** LANDMARK: The road will turn into a short dual carriageway with a few palm trees and shrubs and you will pass the "Skorpion" Butcher on the left. You will go around a series of bends.

6.8 Kms. Follow the Road as it bends passing a pink house which is set down on the right hand side. Slow down here as you will soon be turning right. Immediately turn right at the blue P.O. boxes (Be careful not to go past it as the turning appears very quickly and is easy to miss) onto a small country lane. Be careful driving down this road as there are a series of bends with blind spots (a small beep of the horn is useful to alert oncoming traffic at bends).