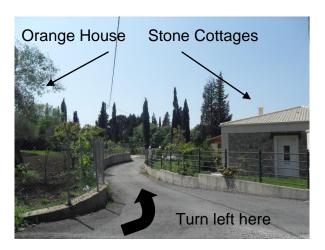

**7.8 Kms.** You will see a pink house on the left and 3 stone cottages opposite. Turn left just after the orange house and before the stone cottages.

**8.0 Kms.** Follow the road to the bottom passing the 3 stone cottages and the yellow villa on the right is Villa Kalokairi