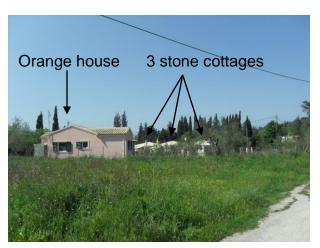

**7.8 Kms.** You will see a pink house on the left and 3 stone cottages opposite. Turn left just after the orange house and before the stone cottages.

**8.0 Kms.** Follow the road to the bottom passing the 3 stone cottages and the yellow villa on the right is Villa Kalokairi