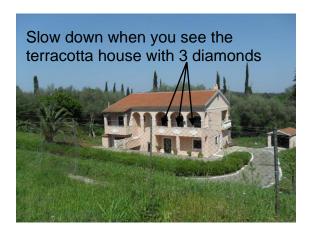

**6.3 Kms.** LANDMARK: The road will turn into a short dual carriageway with a few palm trees and shrubs and you will pass the "Skorpion" Butcher on the left. You will go around a series of bends.

6.8 Kms. Follow the Road as it bends passing a pink house which is set down on the right hand side. Slow down here as you will soon be turning right. Immediately turn right at the blue P.O. boxes (Be careful not to go past it as the turning appears very quickly and is easy to miss) onto a small country lane. Be careful driving down this road as there are a series of bends with blind spots (a small beep of the horn is useful to alert oncoming traffic at bends).