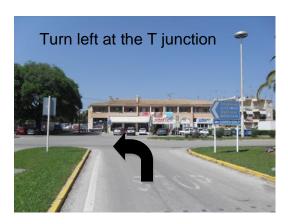

## Driving directions to Villa Kalokairi From the airport to the house is: 8 Kms

Coordinates: 39°37'04.4"N 19°51'17.5"E

Follow the road to the bottom of the airport to the "T" junction. At this point set the counter to **Zero at the "T" junction** 

**<u>0.0 Kms.</u>** Turn left at the "T" junction. You will pass the runway on the left and go through some traffic lights. Follow the road to a further junction with traffic lights and the BP Garage.