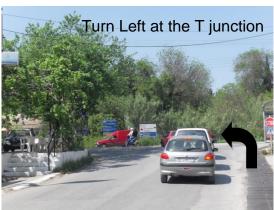

**<u>0.0 Kms.</u>** Turn left at the "T" junction. You will pass the runway on the left and go through some traffic lights. Follow the road to a further junction with traffic lights and the BP Garage.