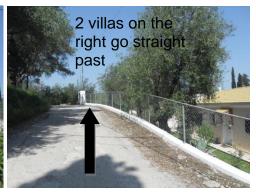

**7.1 Kms.** Follow the country lane turning right at the small bridge. Follow the road until you are at the top of a steep hill. Bear left and you will see two villas on the right. Follow this road to the right and go straight ahead.