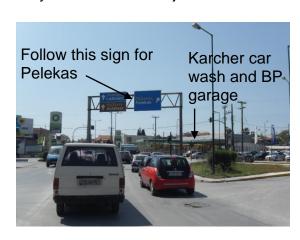

<u>0.9 Kms</u>. At the traffic lights turn right so the BP Garage/Karcher car wash is on your left and follow the signs for PELEKAS. Follow the road to the bottom you will see a pharmacy on the left hand side and you will come to a T junction.