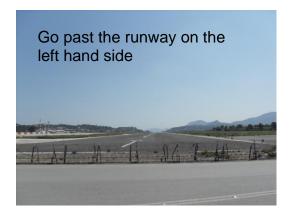

**<u>0.0 Kms.</u>** Turn left at the "T" junction. You will pass the runway on the left and go through some traffic lights. Follow the road to a further junction with traffic lights and the BP Garage.