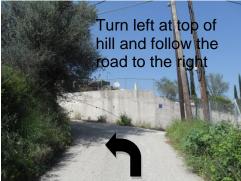

**7.1 Kms.** Follow the country lane turning right at the small bridge. Follow the road until you are at the top of a steep hill. Bear left and you will see two villas on the right. Follow this road to the right and go straight ahead.