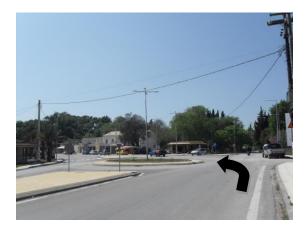

## 3.7 Kms. LANDMARK: "SYNKA SUPERMARKET" (on the left hand side of the road)

You will come to a new roundabout. Follow the road to the left at the roundabout and **don't** take the sign for AFRA to the right.