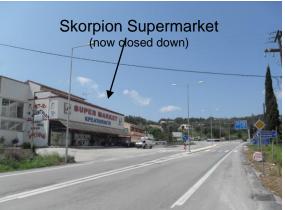

**6.3 Kms.** LANDMARK: The road will turn into a short dual carriageway with a few palm trees and shrubs and you will pass the "Skorpion" Butcher on the left. You will go around a series of bends.

6.8 Kms. Follow the Road as it bends passing a pink house which is set down on the right hand side. Slow down here as you will soon be turning right. Immediately turn right at the blue P.O. boxes (Be careful not to go past it as the turning appears very quickly and is easy to miss) onto a small country lane. Be careful driving down this road as there are a series of bends with blind spots (a small beep of the horn is useful to alert oncoming traffic at bends).